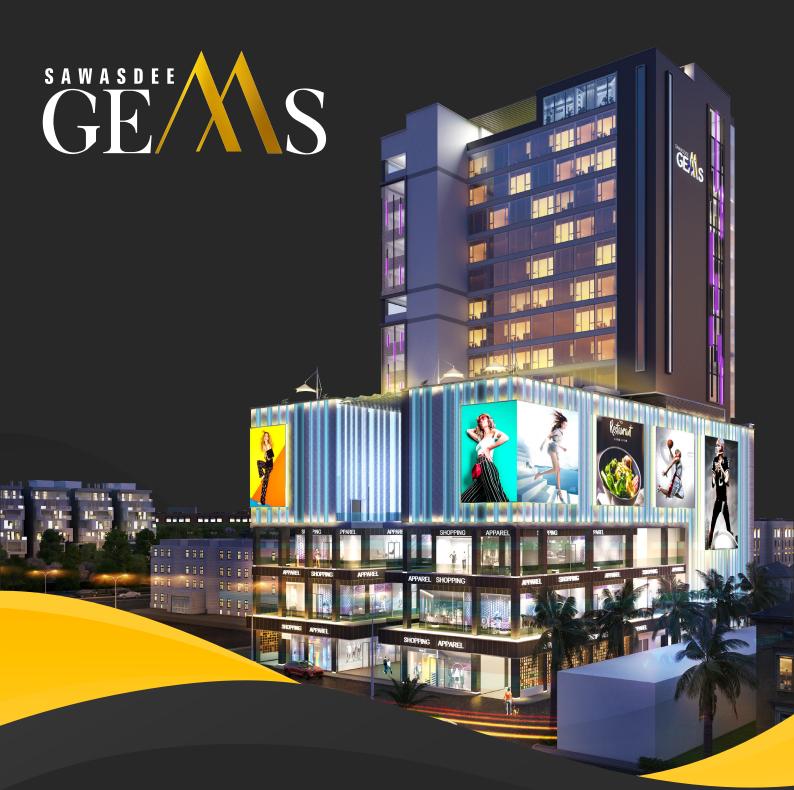

# One of a kind shopping & entertainment & office building

#### **About Sawasdee Gems**

Sawasdee Gems is a retail & office development that will consist of the best of facilities. It is inspired from modern architecture, and therefore will comprise of a contemporary façade which will be sleek and appealing in nature. The 2.2 lac sq ft mall will entail retail shops, a food court and restaurants along with a 4 screen multiplex which has already been tied up with Kanakia Cinemas. Furthermore, there will be office spaces from the 7th floor up till the 16th floor. The mall finishes will be of a high quality using durable and sustainable material and a large atrium area allowing for maximum natural light. Amenities include of modern restroom facilities, sophisticated security controls and CCTV surveillance and plentiful of parking spaces.