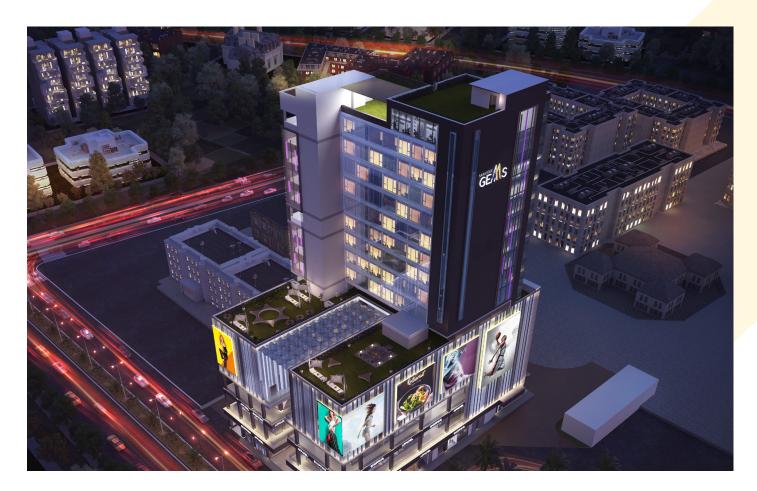

# About The Project

# One of a kind shopping & entertainment & office building

#### **About Sawasdee Gems**

Sawasdee Gems is a retail & office development that will consist of the best of facilities. It is inspired from modern architecture, and therefore will comprise of a contemporary façade which will be sleek and appealing in nature. The 2.2 lac sq ft mall will entail retail shops, a food court and restaurants along with a 4 screen multiplex which has already been tied up with Kanakia Cinemas. Furthermore, there will be office spaces from the 7th floor up till the 16th floor. The mall finishes will be of a high quality using durable and sustainable material and a large atrium area allowing for maximum natural light. Amenities include of modern restroom facilities, sophisticated security controls and CCTV surveillance and plentiful of parking spaces.