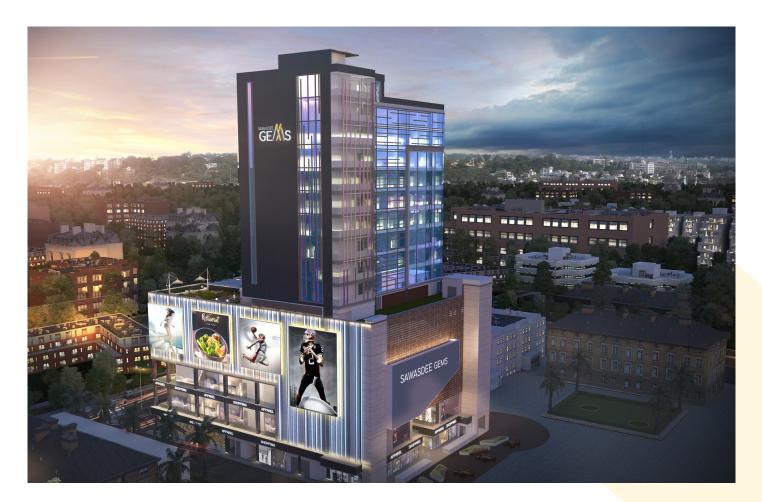

# One of a kind shopping & entertainment & office building

#### **About Sawasdee Gems**

Sawasdee Gems is a retail & office development that will consist of the best of facilities. It is inspired from modern architecture, and therefore will comprise of a contemporary façade which will be sleek and appealing in nature. The 2.2 lac sq ft mall will entail retail shops, a food court and restaurants along with a 4 screen multiplex which has already been tied up with Kanakia Cinemas. Furthermore, there will be office spaces from the 7th floor up till the 16th floor. The mall finishes will be of a high quality using durable and sustainable material and a large atrium area allowing for maximum natural light. Amenities include of modern restroom facilities, sophisticated security controls and CCTV surveillance and plentiful of parking spaces.