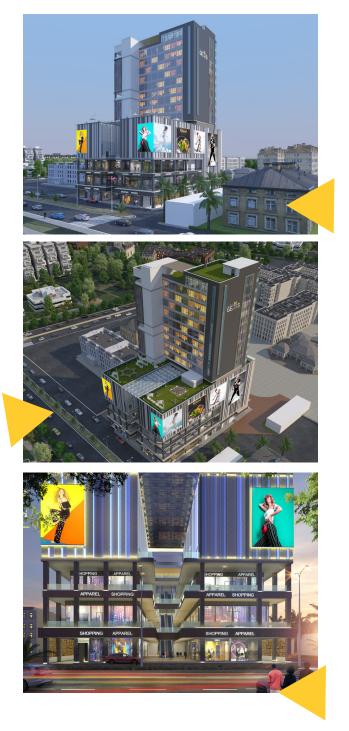

# One of a kind shopping & entertainment & office building

#### **About Sawasdee Gems**

Sawasdee Gems is a retail & office development that will consist of the best of facilities. It is inspired from modern architecture, and therefore will comprise of a contemporary façade which will be sleek and appealing in nature. The 2.2 lac sq ft mall will entail retail shops, a food court and restaurants along with a 4 screen multiplex which has already been tied up with Kanakia Cinemas. Furthermore, there will be office spaces from the 7th floor up till the 16th floor. The mall finishes will be of a high quality using durable and sustainable material and a large atrium area allowing for maximum natural light. Amenities include of modern restroom facilities, sophisticated security controls and CCTV surveillance and plentiful of parking spaces.